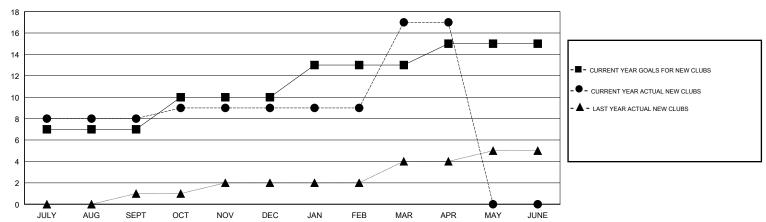

### GOALS AND ACTUAL NEW CLUBS CUMULATIVE

### **LOCATION REP OF BANGLADESH**

**GMT CA** 

|                       | Club          | s         |               | Members               |                           |                         |                                              |  |
|-----------------------|---------------|-----------|---------------|-----------------------|---------------------------|-------------------------|----------------------------------------------|--|
| RESULTS FOR 2017-2018 |               |           |               | RESULTS FOR 2017-2018 |                           |                         |                                              |  |
| QUARTER               | NEW CLUB GOAL | NEW CLUBS | DROPPED CLUBS | QUARTER               | MEMBER GROWTH NET<br>GOAL | MEMBER GROWTH<br>ACTUAL | DROPPED MEMBERS ACTUAL (including transfers) |  |
| JULY/AUG/SEPT         | 7             | 8         | 0             | JULY/AUG/SEPT         | 245                       | 242                     | 23                                           |  |
| OCT/NOV/DEC           | 3             | 1         | 0             | OCT/NOV/DEC           | 185                       | 77                      | 71                                           |  |
| JAN/FEB/MAR           | 3             | 8         | 2             | JAN/FEB/MAR           | 100                       | 317                     | 68                                           |  |
| APR/MAY/JUNE          | 2             | 0         | 0             | APR/MAY/JUNE          | 40                        | 10                      | 2                                            |  |