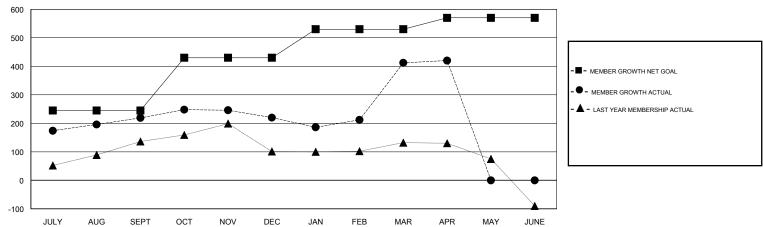

## GOALS AND ACTUAL MEMBERS CUMULATIVE

| DROPPED CLUBS: 2  DROPPED MEMBERS |     | 56 CLUBS OF 81 ADDED 1 OR MORE NEW MEMBERS | GENDER DISTRIBUTION  MALE 1,691 (80.07%)  FEMALE 421 (19.93%)  Women Percentage Fiscal Year Goal: 25% |  |     |
|-----------------------------------|-----|--------------------------------------------|-------------------------------------------------------------------------------------------------------|--|-----|
| DECEASED                          | 5   | CLICK HERE FOR CUMULATIVE                  | TOTAL FAMILY UNIT MEMBERS                                                                             |  | 699 |
| CLUB CANCELLED                    | 44  | MEMBERSHIP DATA                            |                                                                                                       |  | 444 |
| OTHER 115                         |     |                                            | FAMILY MEMBERS PAYING HALF DUES                                                                       |  | 441 |
| TOTAL                             | 164 |                                            |                                                                                                       |  |     |

### **LOCATION REP OF BANGLADESH**

**GMT CA** 

|                       | Club          | s         |               | Members               |                           |                         |                                              |  |
|-----------------------|---------------|-----------|---------------|-----------------------|---------------------------|-------------------------|----------------------------------------------|--|
| RESULTS FOR 2017-2018 |               |           |               | RESULTS FOR 2017-2018 |                           |                         |                                              |  |
| QUARTER               | NEW CLUB GOAL | NEW CLUBS | DROPPED CLUBS | QUARTER               | MEMBER GROWTH NET<br>GOAL | MEMBER GROWTH<br>ACTUAL | DROPPED MEMBERS ACTUAL (including transfers) |  |
| JULY/AUG/SEPT         | 7             | 8         | 0             | JULY/AUG/SEPT         | 245                       | 242                     | 23                                           |  |
| OCT/NOV/DEC           | 3             | 1         | 0             | OCT/NOV/DEC           | 185                       | 77                      | 71                                           |  |
| JAN/FEB/MAR           | 3             | 8         | 2             | JAN/FEB/MAR           | 100                       | 317                     | 68                                           |  |
| APR/MAY/JUNE          | 2             | 0         | 0             | APR/MAY/JUNE          | 40                        | 10                      | 2                                            |  |